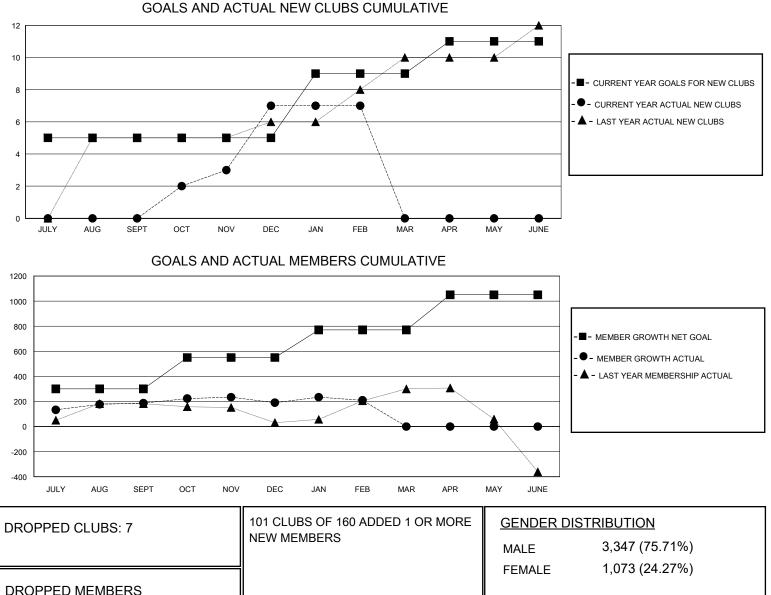

## MONTHLY MEMBERSHIP PROGRESS REPORT

District 318 A

Results as of: 2/29/2024

| GMT:                  |               |           |               |                       |                         |                         | GMT CA                                             |
|-----------------------|---------------|-----------|---------------|-----------------------|-------------------------|-------------------------|----------------------------------------------------|
| Clubs                 |               |           |               | Members               |                         |                         |                                                    |
| RESULTS FOR 2023-2024 |               |           |               | RESULTS FOR 2023-2024 |                         |                         |                                                    |
| QUARTER               | NEW CLUB GOAL | NEW CLUBS | DROPPED CLUBS | QUARTER               | MBER GROWTH NET<br>GOAL | MEMBER GROWTH<br>ACTUAL | DROPPED<br>MEMBERS ACTUAL<br>(including transfers) |
| JULY/AUG/SEPT         | 5             | 0         | 1             | JULY/AUG/SEPT         | 300                     | 308                     | 96                                                 |
| OCT/NOV/DEC           | 0             | 7         | 3             | OCT/NOV/DEC           | 250                     | 267                     | 252                                                |
| JAN/FEB/MAR           | 4             | 0         | 3             | JAN/FEB/MAR           | 220                     | 101                     | 77                                                 |
| APR/MAY/JUNE          | 2             | 0         | 0             | APR/MAY/JUNE          | 280                     | 0                       | 0                                                  |